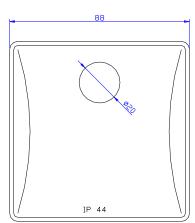

### **Out Line Dimensions**

## **Specifications**

- BOX, IP44, PLAIN, 80X80X40MM
- External Width:80mm
- Colour:Grey
- Height:40mm
- IP / NEMA Rating:IP44
- Length:80mm
- Material:Thermoplastic
- No. of Ways:6
- Approval Category:IEC 695-2-1