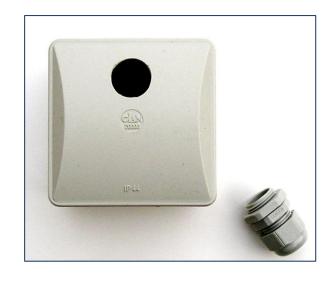

#### **Description**

This 90mm x 90mm enclosure allows the CellOptik range to be mounted to the outside of a wall. It has a 20mm hole tilted slightly upwards for the sensor and room inside for a terminal block. The enclosure offers IP44 protection to the rear of the sensor and comes with one IP65 gland for cable entree. There are other options including a 4 way 10 amp terminal block and 2 glands.

#### **Options**

- Box + IP65 Cable Gland
- Box + 10A 4 way Terminal block + Gland
- Box + 10A 4 way Terminal block + 2 Glands