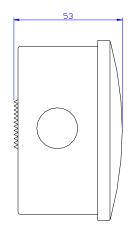

### **Out Line Dimensions**

## **Specifications**

- BOX, IP44, PLAIN, 80X80X40MM
- External Width:80mm
- Colour:Grey
- Height:40mm
- IP / NEMA Rating:IP44
- Length:80mm
- Material:Thermoplastic
- No. of Ways:6
- Approval Category:IEC 695-2-1