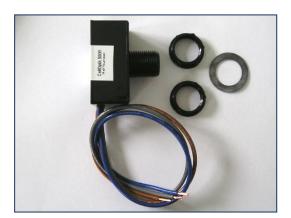

# **CellOptik 500R**

The CellOptik 500R is a dusk to dawn switch designed to switch on lighting systems in back or front lit signs and street lighting at night.

Its compact size means that it can be fitted in signs with limited space and uses long life relay contacts.

#### Features

- Compact size (see diagram below)
- Long life contacts made from Silver Oxide
- Defaults to lighting switched on
- RoHS Compliant