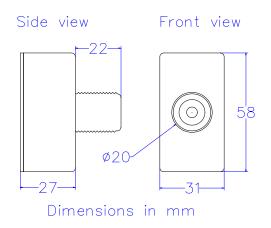

## **Out Line Dimensions**

Acetek Electrical Ltd, 11 Woodside, Blackwater, Camberley, Surrey, GU17 9JJ. Tel/Fax: 01276 38657 email: <u>acetek@freeuk.com</u> website: <u>www.acetek.co.uk</u> Company registered No 04154135. VAT No 787599245. Weee registered Company